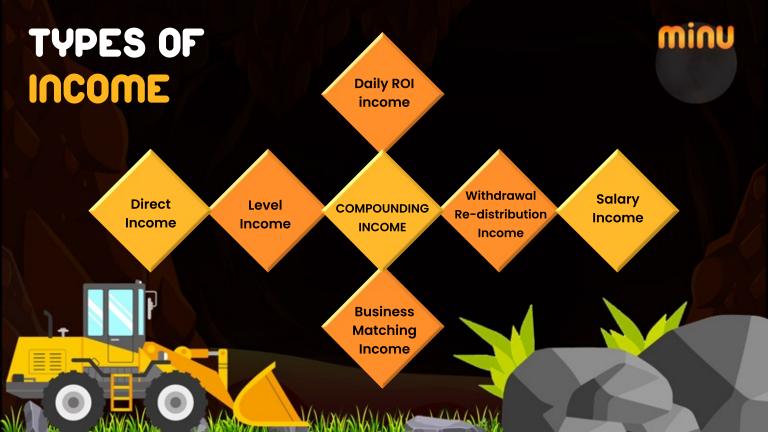

s via 540% back & distributed accordingly to the plan. It is the most reasonable, safest, and best cutting-edge financial SUPPORT model available at this time.

Investment on return is returned in 7 ways (1 passive and 6th via marketing)

### DIRECT REFERRAL INCOME

|     | DIRECT | 1st UPLINE | 2nd UPLINE |
|-----|--------|------------|------------|
| 1st | 10%    | 2.5%       | 2.5%       |
| 2nd | 12%    | 3%         | -          |
| 3rd | 15%    | -          | -          |

### LEVEL INCOME

| 1st | Level - | Direct | Teom | Uoto | 15% |
|-----|---------|--------|------|------|-----|
|     |         |        |      | - PO |     |

2nd Level - 5%

3rd Level - 3%

4th Level - 2%

5th Level - 1%

6th Level - 1%

7th Level - 3%

THREE DIRECT SPONSORS ARE COMPULSORY FOR LEVEL INCOME MINI 0.15 BNB FOR ONE TOAL 0.45 BNB

### COMPOUNDING INCOME

Compounding is the process in which an asset's earnings, from either capital gains or interest, are reinvested to generate additional earnings over time.

### WITHDRAWAL & RE-DISTRIBUTION

| PACKAGE             | USER | <b>RE-DISTRIBUTION</b> | FEE |
|---------------------|------|------------------------|-----|
| 0.02 to 0.14 BNB    | 70%  | 30%                    | 5%  |
| 0.15 to 0.39 BNB    | 75%  | 25%                    | 5%  |
| 0.4 to 0.99 BNB     | 80%  | 20%                    | 5%  |
| 1 to 1.99 BNB       | 85%  | 15%                    | 5%  |
| 2 to 4.99 BNB       | 90%  | 10%                    | 5%  |
| 5 to 9.99 BNB       | 95%  | 5%                     | 5%  |
| 10 to Unlimited BNB | 100% | Null                   | 5%  |

### **BUSINESS MATCHING INCOME 2%**

**Minimum Matching 0.2bnb** 

### SALARY INCOME

With every 10 BNB Direct Business, users will receive 3 extra terms again, and this process repeats continuously.

3% of every new deposit will go for salary income