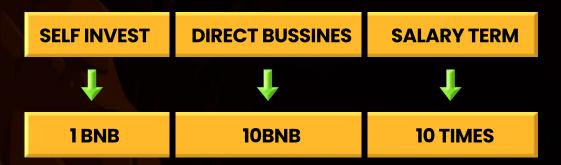

### BUSINESS MODEL DETAILS TYPES PACKAGE

| Basic        | -1                   | 0.02 BNB | - | 10X |
|--------------|----------------------|----------|---|-----|
| Average      | 7-                   | 0.15 BNB | - | 10X |
| Advance      | -                    | 0.4 BNB  | - | 10X |
| Professional | -                    | 1 BNB    | - | 5X  |
| Business     | -                    | 2 BNB    | - | 5X  |
| Business pro | - <del>1</del> 7 - 3 | 5 BNB    | - | 5X  |
| Enterprise   | -                    | 10 BNB   | _ | 3X  |
|              |                      |          |   |     |

Enjoy Daily return 1.5%, monthly 45%, yearly 540%
After 10X & 5X or 3X Need to upgrade package