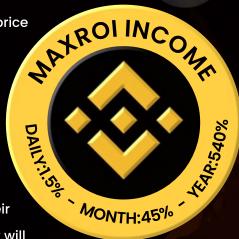

Enjoy Daily return 1.5%, monthly 45%, yearly 540%
After 10X & 5X or 3X Need to upgrade package

### STAKE & STABLE MINING

- BNB the staking period is 1 year.
- Smart contract creates its own ecosystem by following the market price movements.
- The algorithm will be able to provide variable passive income up to max 540% BNB annually with BNB matching earning under stable and positive market conditions.
- In negative or volatile market conditions; it is designed to protect the invested BNB amount to the maximum with BNB earnings.
  In this way; with the start of staking , users will be able to protect their investments in terms of BNB in negative market conditions and they will earn in BNB basis in stable, positive or volatile market conditions.